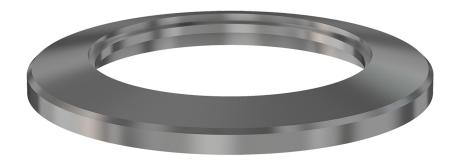

# ISO-KF bored flange NW-40 x 1.5" ID bored flange, 316L SS

Part number: NW-40B-150-316L

## ISO-KF bored flange NW-40 x 1.5" ID bored flange, 316L SS

- ISO-KF flanges are manufactured in accordance with DIN 28403 and ISO 2861
- Most common standard lengths and sizes listed
- Many others available, including a range of 316L material and preps for metric tubing
- Contact us at 800-824-4166 if you can't find exactly what you need

#### NW-40B-150-316L

| Parameters        | Specifications                                                                             |
|-------------------|--------------------------------------------------------------------------------------------|
| Flange Size       | DN 40 ISO-KF                                                                               |
| Type              | Bored                                                                                      |
| Material          | 316L stainless                                                                             |
| Bore              | 1.44"                                                                                      |
| Thickness         | 0.200"                                                                                     |
| Vacuum Range      | FKM: 1 · 10 <sup>-8</sup> mbar to 1 bar<br>Metal seal: 1 · 10 <sup>-10</sup> mbar to 1 bar |
| Temperature Range | FKM: -20 °C to 180 °C<br>Metal seal: -270 °C to 150 °C                                     |
| Weight            | 0.118 lbs                                                                                  |