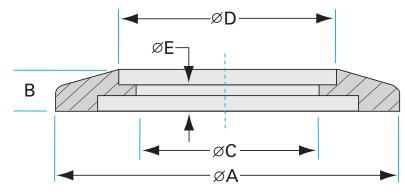

Similar Image

| Dimensions<br>(in inches) |        |
|---------------------------|--------|
| Dim A                     | 2.16"  |
| Dim B                     | 0.200" |
| Dim C                     | 1.44"  |
| Dim D                     | 1.51"  |
| Dim E                     | 0.150" |

#### NW-40B-150-316L

| Parameters        | Specifications                                                                             |
|-------------------|--------------------------------------------------------------------------------------------|
| Flange Size       | DN 40 ISO-KF                                                                               |
| Type              | Bored                                                                                      |
| Material          | 316L stainless                                                                             |
| Bore              | 1.44"                                                                                      |
| Thickness         | 0.200"                                                                                     |
| Vacuum Range      | FKM: 1 · 10 <sup>-8</sup> mbar to 1 bar<br>Metal seal: 1 · 10 <sup>-10</sup> mbar to 1 bar |
| Temperature Range | FKM: -20 °C to 180 °C<br>Metal seal: -270 °C to 150 °C                                     |
| Weight            | 0.118 lbs                                                                                  |